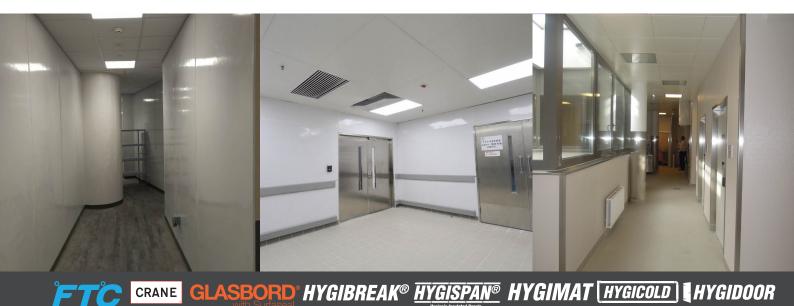

# **Installation Options / Engineered Solutions**

Glasbord® with Surfaseal® Self Adhesive peel and stick panels (Hygibreak®)

Glasbord® with Surfaseal® laminated on Rigid Board (Hygimat)

Glasbord® with Surfaseal® Sandwich Panels (Hygispan®)

Glasbord® with Surfaseal® Modular Panels (Hygicold)

Traditional Installation

Custom Made Hygienic Doors (Hygidoor)